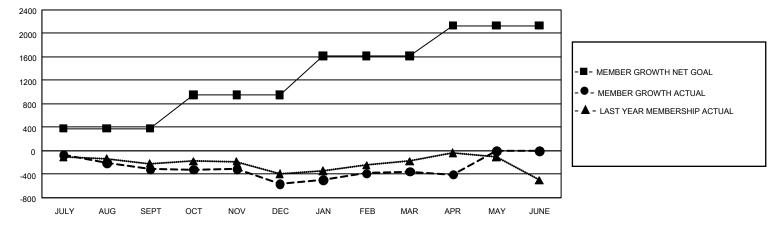

## GAT Constitutional Area 2

REPORT DOES NOT INCLUDE CLUBS IN UNDISTRICTED AREAS.

| Clubs                 |               |           |               | Members               |                        |                         |                                                    |  |  |
|-----------------------|---------------|-----------|---------------|-----------------------|------------------------|-------------------------|----------------------------------------------------|--|--|
| RESULTS FOR 2019-2020 |               |           |               | RESULTS FOR 2019-2020 |                        |                         |                                                    |  |  |
| QUARTER               | NEW CLUB GOAL | NEW CLUBS | DROPPED CLUBS | QUARTER               | BER GROWTH NET<br>GOAL | MEMBER GROWTH<br>ACTUAL | DROPPED<br>MEMBERS ACTUAL<br>(including transfers) |  |  |
| JULY/AUG/SEPT         | 6             | 1         | 5             | JULY/AUG/SEPT         | 1,134                  | 425                     | 661                                                |  |  |
| OCT/NOV/DEC           | 24            | 3         | 12            | OCT/NOV/DEC           | 1,719                  | 700                     | 890                                                |  |  |
| JAN/FEB/MAR           | 33            | 3         | 1             | JAN/FEB/MAR           | 2,004                  | 779                     | 482                                                |  |  |
| APR/MAY/JUNE          | 18            | 0         | 1             | APR/MAY/JUNE          | 1,545                  | 143                     | 160                                                |  |  |