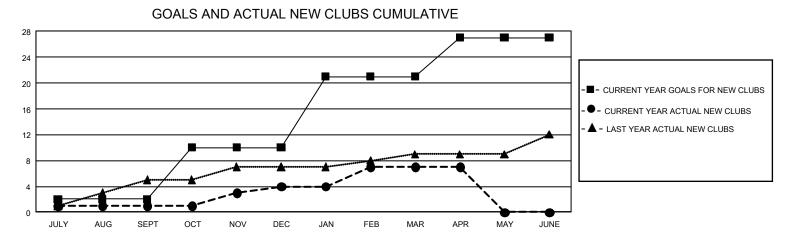

## GAT Constitutional Area 2

REPORT DOES NOT INCLUDE CLUBS IN UNDISTRICTED AREAS.

| Clubs                 |               |           |               | Members               |                        |                         |                                                    |  |  |
|-----------------------|---------------|-----------|---------------|-----------------------|------------------------|-------------------------|----------------------------------------------------|--|--|
| RESULTS FOR 2019-2020 |               |           |               | RESULTS FOR 2019-2020 |                        |                         |                                                    |  |  |
| QUARTER               | NEW CLUB GOAL | NEW CLUBS | DROPPED CLUBS | QUARTER               | BER GROWTH NET<br>GOAL | MEMBER GROWTH<br>ACTUAL | DROPPED<br>MEMBERS ACTUAL<br>(including transfers) |  |  |
| JULY/AUG/SEPT         | 6             | 1         | 5             | JULY/AUG/SEPT         | 1,134                  | 425                     | 661                                                |  |  |
| OCT/NOV/DEC           | 24            | 3         | 12            | OCT/NOV/DEC           | 1,719                  | 700                     | 890                                                |  |  |
| JAN/FEB/MAR           | 33            | 3         | 1             | JAN/FEB/MAR           | 2,004                  | 779                     | 482                                                |  |  |
| APR/MAY/JUNE          | 18            | 0         | 1             | APR/MAY/JUNE          | 1,545                  | 143                     | 160                                                |  |  |